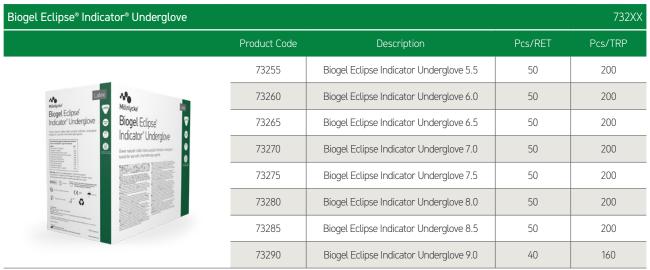

| 75190        | Biogel Eclipse 9.0 | 40      | 160     |

Recommended for all surgeries depending on personal preference. A powder-free natural rubber latex glove that is a softer, more supple gloving solution than a standard natural rubber latex glove. Typically 30% softer than Biogel Surgeons, therefore more conforming to the individual's hands. Biogel Eclipse is a latex glove that can raise the level of gloving comfort with improved fit and feel.



Recommended as an underglove and for all types of surgical procedures. A powder-free natural rubber latex glove that is green in colour and softer than standard natural rubber latex. Conforming to the individual's hands and it can be worn alone or as part of the Biogel Puncture Indicator System.

| Biogel® Surgeons