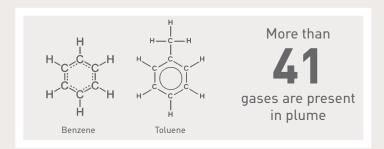

# So what is contained within surgical plume?

- Toxins (benzene, hydrogen cyanide, acetylene, formaldehyde, butadine, acrylonitrile)
- Dead and viable cellular material, including cancerous tissue
- Bacteria and viruses, including HPV (human papilloma virus)