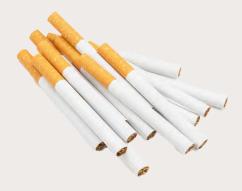

The plume generated from destroying or dissecting 1g of tissue contains the same level of harmful toxins as **smoking 6 unfiltered cigarettes**<sup>2</sup>.

Healthcare professionals may be unwittingly exposed to the equivalent of 20-30 cigarettes per day