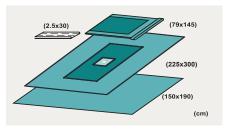

# **BARRIER®**

| UNIVERSAL SET STANDARD |     | 12/CRTN 66200                                 |
|------------------------|-----|-----------------------------------------------|
|                        | QTY | Description                                   |
|                        | 2   | Adhesive towel<br>120x100cm                   |
|                        | 4   | Cellulose towel<br>18x25cm                    |
|                        | 1   | Op-tape<br>9x49cm                             |
|                        | 1   | Adhesive op-sheet reinforced<br>240x175cm     |
|                        | 1   | Adhesive op-sheet<br>300x175cm                |
|                        | 1   | Table cover<br>150x190 cm, absorbent 75x190cm |