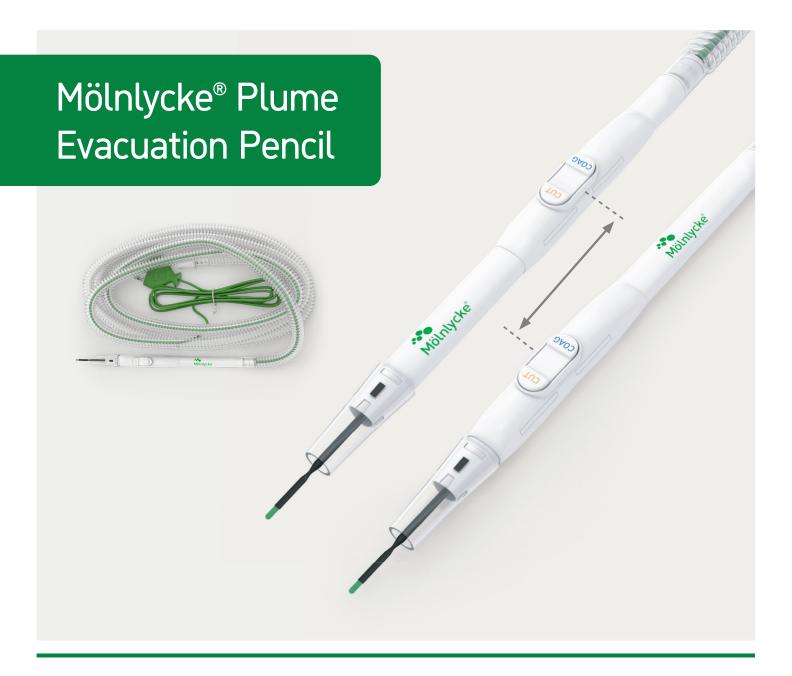

Contact us on 1800 005 231 or scan the QR code

Scan the QR code\* or visit bit.ly/38Lj6oD

\*For Apple iPhones - scan the code with the camera For Android phones - download an app from Google Play

Surgical staff are at risk every time surgical plume is created in the operating room. The solution is in your hands with the unique **Mölnlycke Plume Evacuation Pencil**. A superior solution that ensures minimised plume exposure and clear visualisation of the operative site.

# Putting the protection of you and your patients first.

- A unique all in one light-weight, slim design with an integrated telescopic function providing an immediate, on demand, solution for both deep and shallow incisions.
- Mölnlycke Plume Evacuation Pencil offers a sustainable solution, DEHP and PVC free, hand piece and cable.
- Very high suction capacity (85 l/min) minimising plume exposure and providing rapid visualisation of the operative site.
- Available both in your customised ProcedurePak® as well as single packed.
- · Convenient 4m cable.
- Universal 22mm connector to fit most plume evacuation machines.
- 360° rotating swivel Comfortable, ergonomic prevention of wrist fatigue.
- Stainless steel, PTFE and insulated PTFE electrode options - Your preference, to suit your individual surgical needs.