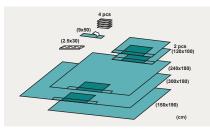

#### 63701 Universal set standard PRIMARY PLUS

# RET/CRTN 6/12

| Quantity | Product name      | Size (cm) | Descriptive feature                                      |
|----------|-------------------|-----------|----------------------------------------------------------|
| 2        | Adhesive OP-towel | 90 x 75   | 2-ply, Adhesive edges, Reinforced patched area 60 x 25cm |
| 4        | Cellulose towel   | 17 x 8    | Absorbent                                                |
| 1        | OP-tape           | 9 x 50    | Adhesive                                                 |
| 1        | Adhesive OP-sheet | 180 x 180 | 2-ply, Adhesive edges, Reinforced patched area 60 x 25cm |
| 1        | Adhesive OP-sheet | 240 x 150 | 2-ply, Adhesive edges, Reinforced patched area 60 x 25cm |
| 1        | Table cover       | 150 x 190 | Absorbent                                                |
| 1        | Tube holder       | 2.5 x 30  | Hook and loop                                            |