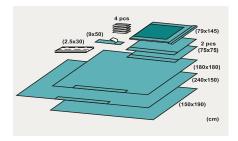

#### RET/CRTN 5/10

| Quantity | Product name      | Size (cm) | Descriptive feature   |
|----------|-------------------|-----------|-----------------------|
| 1        | Mayo stand cover  | 79 x 145  | Reinforced/Absorbent  |
| 2        | Adhesive OP-towel | 90 x 75   | 2-ply, Adhesive edges |
| 4        | Cellulose towel   | 17 x 8    | Absorbent             |
| 1        | OP-tape           | 9 x 50    | Adhesive              |
| 1        | Adhesive OP-sheet | 180 x 180 | 2-ply, Adhesive edges |
| 1        | Adhesive OP-sheet | 240 x 150 | 2-ply, Adhesive edges |
| 1        | Table cover       | 150 x 190 | Absorbent             |
| 1        | Tube holder       | 2.5 x 30  | Hook and loop         |