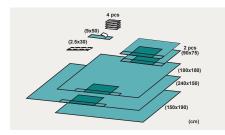

# **63711 Universal set basic PRIMARY**

## **RET/CRTN 11/22**

| Quantity | Product name      | Size (cm) | Descriptive feature |
|----------|-------------------|-----------|---------------------|
| 4        | Adhesive OP-towel | 90 x 75   | 2-ply, Adhesive     |
| 2        | Cellulose towel   | 17 x 8    | Absorbent           |
| 1        | Table cover       | 150 x 190 | Absorbent           |
| 1        | Tube holder       | 2.5 x 30  | Hook and loop       |