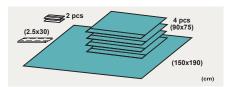

# **BARRIER®**

| UNIVERSAL SET STANDARD |     | 12/CRTN 66200                                 |
|------------------------|-----|-----------------------------------------------|
|                        | QTY | Description                                   |
|                        | 2   | Adhesive towel<br>120x100cm                   |
|                        | 4   | Cellulose towel<br>18x25cm                    |
|                        | 1   | Op-tape<br>9x49cm                             |
|                        | 1   | Adhesive op-sheet reinforced<br>240x175cm     |
|                        | 1   | Adhesive op-sheet<br>300x175cm                |
|                        | 1   | Table cover<br>150x190 cm, absorbent 75x190cm |