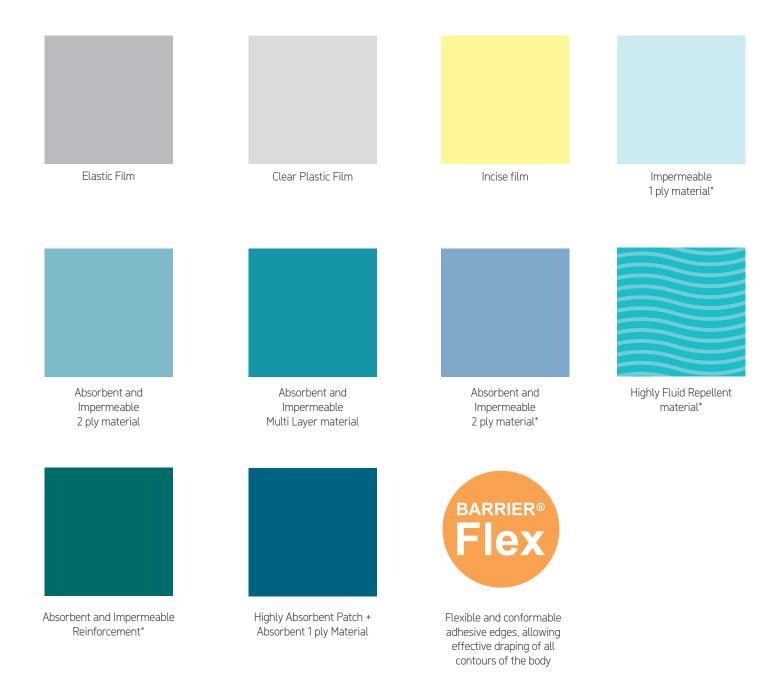

| Wound Care Solutions          | 30 |
|-------------------------------|----|
| The Story of Safetac®         | 31 |
| •                             |    |
| Wound Care Products           |    |
| Bordered Foam Dressings       | 32 |
| Non-Bordered Foam Dressings   | 33 |
| Wound Contact Layers          | 34 |
| Post-operative Dressings      | 34 |
| Fibre/Alginate Dressings      | 35 |
| Active Dressings              | 35 |
| Antimicrobial Dressings       | 36 |
| Superabsorbents               | 37 |
| Wound Irrigation Solution/Gel | 37 |
| Film Dressings                | 38 |
| Island Dressings              |    |
| Bandages                      |    |
| Fixation Tanos                |    |

# BARRIER® SURGICAL DRAPES - KEY TO CODES AND MATERIALS





# **BARRIER® - KEY TO MATERIALS**



<sup>\*</sup>Drapes and gowns

# **BARRIER®**

| UNIVERSAL SET STANDARD |     | 12/CRTN 66200                                 |
|------------------------|-----|-----------------------------------------------|
|                        | QTY | Description                                   |
|                        | 2   | Adhesive towel<br>120x100cm                   |
|                        | 4   | Cellulose towel<br>18x25cm                    |
|                        | 1   | Op-tape<br>9x49cm                             |
|                        | 1   | Adhesive op-sheet reinforced<br>240x175cm     |
|                        | 1   | Adhesive op-sheet<br>300x175cm                |
|                        | 1   | Table cover<br>150x190 cm, absorbent 75x190cm |

| APERTURE DRAPE WITH