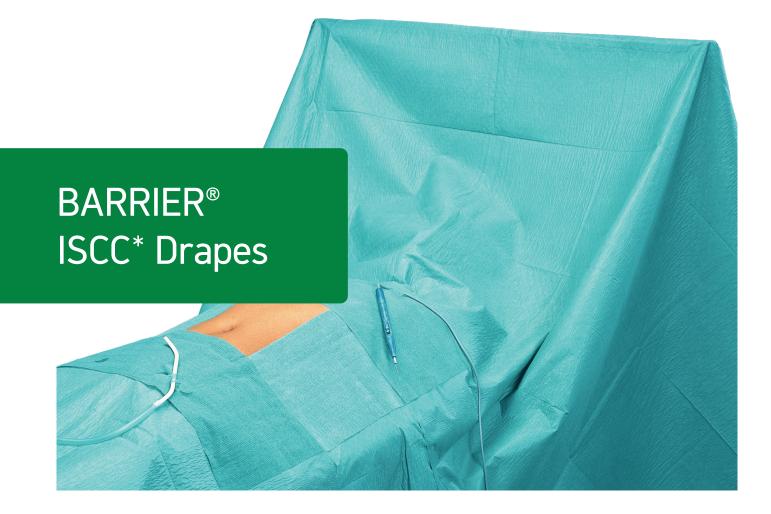

At Mölnlycke® Health Care, sustainability is more than just a word. It's about taking responsibility for our business impact and developing sustainably.

Our new range of ISCC certified surgical drapes marks the next big step in the long journey, towards actively minimising our environmental footprint.

With infection control at front of mind, our mission is to deliver a product that does not compromise on quality, form or functionality. Our ISCC drapes offers the identical performance of our non-ISCC equivalents, the difference is the use of biobased materials that reduce the depletion of fossil oil and reduces CO<sub>2</sub> emissions.