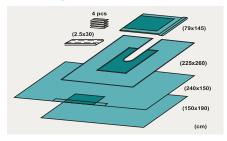

# RET/CRTN 6/12

| Quantity | Product name      | Size (cm) | Descriptive feature                                      |
|----------|-------------------|-----------|----------------------------------------------------------|
| 2        | Adhesive OP-towel | 90 x 75   | 2-ply, Adhesive edges, Reinforced patched area 60 x 25cm |
| 4        | Cellulose towel   | 17 x 8    | Absorbent                                                |
| 1        | OP-tape           | 9 x 50    | Adhesive                                                 |
| 1        | Adhesive OP-sheet | 180 x 180 | 2-ply, Adhesive edges, Reinforced patched area 60 x 25cm |
| 1        | Adhesive OP-sheet | 240 x 150 | 2-ply, Adhesive edges, Reinforced patched area 60 x 25cm |
| 1        | Table cover       | 150 x 190 | Absorbent                                                |
| 1        | Tube holder       | 2.5 x 30  | Hook and loop                                            |