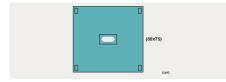

# **BARRIER®**

| UNIVERSAL SET STANDARD |     | 12/CRTN 66200                                 |
|------------------------|-----|-----------------------------------------------|
|                        | QTY | Description                                   |
|                        | 2   | Adhesive towel<br>120x100cm                   |
|                        | 4   | Cellulose towel<br>18x25cm                    |
|                        | 1   | Op-tape<br>9x49cm                             |
|                        | 1   | Adhesive op-sheet reinforced<br>240x175cm     |
|                        | 1   | Adhesive op-sheet<br>300x175cm                |
|                        | 1   | Table cover<br>150x190 cm, absorbent 75x190cm |