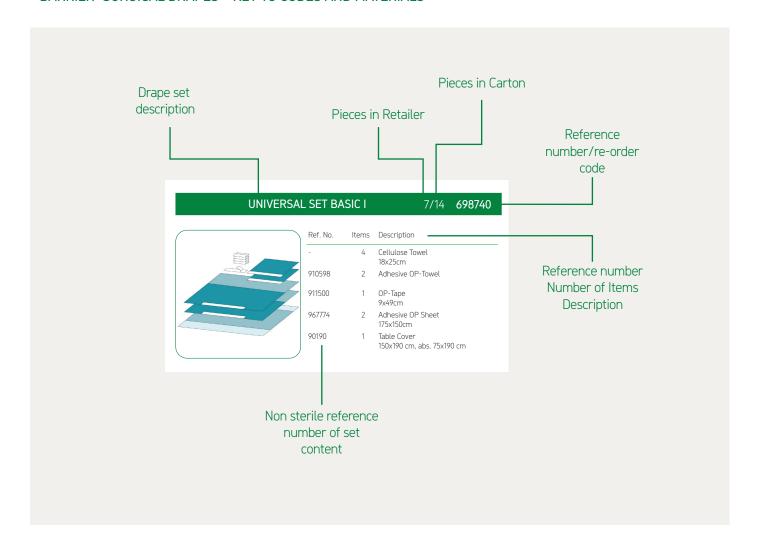

tex Gloves                      | 28 |

| Wound Care Solutions          | 30 |
|-------------------------------|----|
| The Story of Safetac®         | 31 |
| •                             |    |
| Wound Care Products           |    |
| Bordered Foam Dressings       | 32 |
| Non-Bordered Foam Dressings   | 33 |
| Wound Contact Layers          | 34 |
| Post-operative Dressings      | 34 |
| Fibre/Alginate Dressings      | 35 |
| Active Dressings              | 35 |
| Antimicrobial Dressings       | 36 |
| Superabsorbents               | 37 |
| Wound Irrigation Solution/Gel | 37 |
| Film Dressings                | 38 |
| Island Dressings              |    |
| Bandages                      |    |
| Fixation Tanos                |    |

# BARRIER® SURGICAL DRAPES - KEY TO CODES AND MATERIALS





# **BARRIER® - KEY TO MATERIALS**



<sup>\*</sup>Drapes and gowns

# **BARRIER®**

| UNIVERSAL SET STANDARD |     | 12/CRTN 66200                                 |
|------------------------|-----|-----------------------------------------------|
|                        | QTY | Description                                   |
|                        | 2   | Adhesive towel<br>120x100cm                   |
|                        | 4   | Cellulose towel<br>18x25cm                    |
|                        | 1   | Op-tape<br>9x49cm                             |
|                        | 1   | Adhesive op-sheet reinforced<br>240x175cm     |
|                        | 1   | Adhesive op-sheet<br>300x175cm                |
|                        | 1   | Table cover<br>150x190 cm, abso