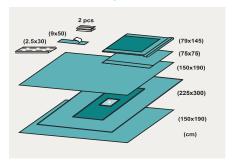

#### 63710 Universal set basic PRIMARY

#### RET/CRTN 5/10

| Quantity | Product name      | Size (cm) | Descriptive feature   |
|----------|-------------------|-----------|-----------------------|
| 1        | Mayo stand cover  | 79 x 145  | Reinforced/Absorbent  |
| 2        | Adhesive OP-towel | 90 x 75   | 2-ply, Adhesive edges |
| 4        | Cellulose towel   | 17 x 8    | Absorbent             |
| 1        | OP-tape           | 9 x 50    | Adhesive              |
| 1        | Adhesive OP-sheet | 180 x 180 | 2-ply, Adhesive edges |
| 1        | Adhesive OP-sheet | 240 x 150 | 2-ply, Adhesive edges |
| 1        | Table cover       | 150 x 190 | Absorbent             |
| 1        | Tube holder       | 2.5 x 30  | Hook and loop         |