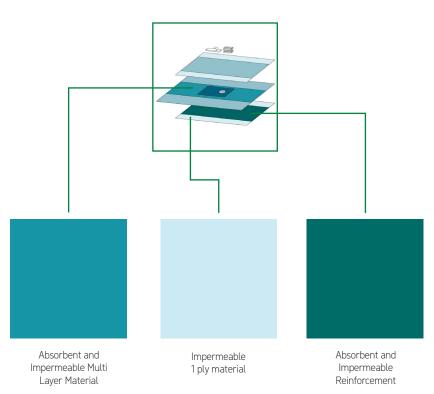

x Gloves                      | 28 |

| Wound Care Solutions          | 30 |
|-------------------------------|----|
| The Story of Safetac®         | 31 |
| •                             |    |
| Wound Care Products           |    |
| Bordered Foam Dressings       | 32 |
| Non-Bordered Foam Dressings   | 33 |
| Wound Contact Layers          | 34 |
| Post-operative Dressings      | 34 |
| Fibre/Alginate Dressings      | 35 |
| Active Dressings              | 35 |
| Antimicrobial Dressings       | 36 |
| Superabsorbents               | 37 |
| Wound Irrigation Solution/Gel | 37 |
| Film Dressings                | 38 |
| Island Dressings              |    |
| Bandages                      |    |
| Fixation Tanos                |    |

# BARRIER® SURGICAL DRAPES - KEY TO CODES AND MATERIALS





# **BARRIER® - KEY TO MATERIALS**



<sup>\*</sup>Drapes and gowns

# **BARRIER®**

| UNIVERSAL SET STANDARD |     | 12/CRTN 66200                                 |
|------------------------|-----|-----------------------------------------------|
|                        | QTY | Description                                   |
|                        | 2   | Adhesive towel<br>120x100cm                   |
|                        | 4   | Cellulose towel<br>18x25cm                    |
|                        | 1   | Op-tape<br>9x49cm                             |
|                        | 1   | Adhesive op-sheet reinforced<br>240x175cm     |
|                        | 1   | Adhesive op-sheet<br>300x175cm                |
|                        | 1   | Table cover<br>150x190 cm, absorb