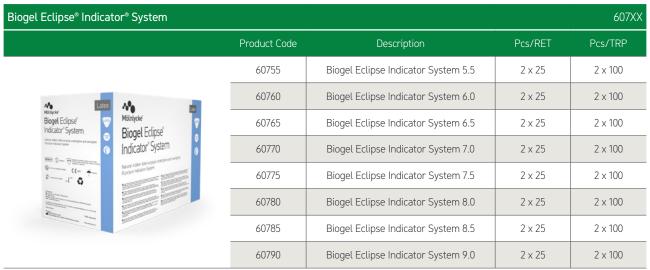

47965        | Biogel PI Pro-Fit 6.5 | 50      | 200     |
| Biogel PI Pro-Pi Pilopere surple dos | 47970        | Biogel PI Pro-Fit 7.0 | 50      | 200     |
|                                      | 47975        | Biogel PI Pro-Fit 7.5 | 50      | 200     |
|                                      | 47960        | Biogel PI Pro-Fit 8.0 | 50      | 200     |
|                                      | 47985        | Biogel PI Pro-Fit 8.5 | 50      | 200     |
|                                      | 47990        | Biogel PI Pro-Fit 9.0 | 40      | 160     |

Recommended for all surgical procedures or surgeries where latex allergies are a concern for the patients or clinicians. It can be used alone or as an overglove with the Biogel PI Micro Indicator underglove.

Biogel® BIOGEL / LATEX GLOVES



Recommended for all surgeries depending on personal preference. A powder-free natural rubber latex glove that is a softer, more supple gloving solution than a standard natural rubber latex glove. Typically 30% softer than Biogel Surgeons, therefore more conforming to the individual's hands. Biogel Eclipse is a latex glove that can raise the level of gloving comfort with improved fit and feel. A green latex indicator underglove and a straw-coloured overglove, creating a Puncture Indicator System proven to provide clear, fast and large coloured puncture indication<sup>11</sup>.

| Biogel Eclipse®